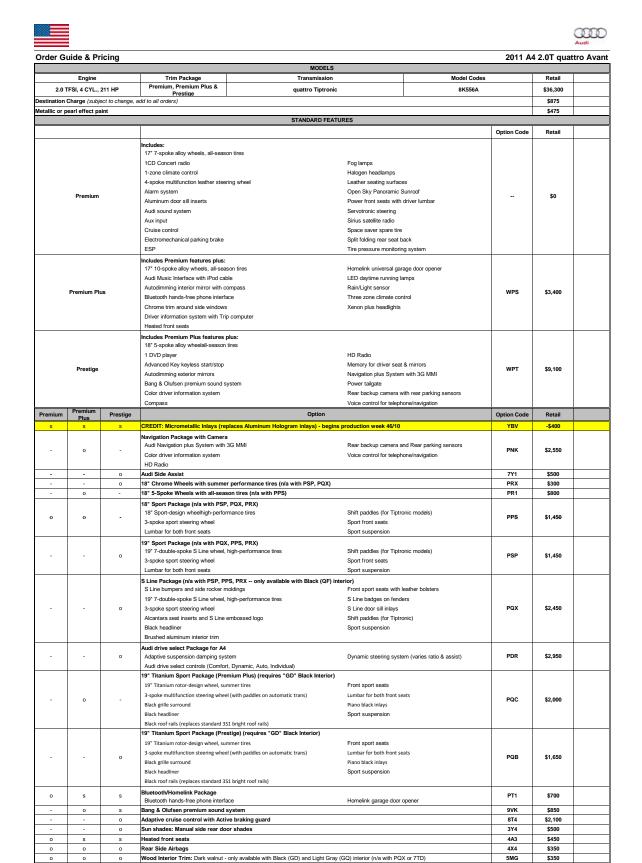

Audi Sales Planning & Distribution Issue Date: April 16, 2010 Revised Date: September 21, 2010

2

| 0. a.c. 0 a. a. c                          |                       |                                                      |             |          |  |
|--------------------------------------------|-----------------------|------------------------------------------------------|-------------|----------|--|
|                                            |                       | MODELS                                               |             |          |  |
| Engine                                     | Trim Package          | Transmission                                         | Model Codes | Retail   |  |
|                                            |                       | 6-Speed manual Front Wheel Drive                     | 8PA59C      | \$27,270 |  |
|                                            |                       | Auto S-tronic Front Wheel Drive                      | 8PA59X      | \$28,750 |  |
| 2.0 TFSI, 4 CYL., 200 HP                   | Premium, Premium Plus | Auto S-tronic quattro                                | 8PA59L      | \$30,850 |  |
|                                            |                       | PZEV* 6-Speed manual Front Wheel Drive               | 8PA5YC      | \$27,270 |  |
|                                            |                       | PZEV* Auto S-tronic Front Wheel Drive                | 8PA5YX      | \$28,750 |  |
| 2.0 TDI Clean Diesel,4 Cyl,140 hp          | Premium, Premium Plus | 2.0 TDI Clean Diesel Front Wheel Drive Auto S-tronic | 8PA5PX      | \$30,250 |  |
| Destination Charge (subject to change, add | to all orders)        |                                                      |             | \$875    |  |
| Metallic or pearl effect paint             |                       |                                                      |             | \$475    |  |

|         |                                      | STANDARD FEA                                                                                                | ATURES                                                     |                   |                   |          |
|---------|--------------------------------------|-------------------------------------------------------------------------------------------------------------|------------------------------------------------------------|-------------------|-------------------|----------|
|         |                                      | CIAIDAIG 12                                                                                                 |                                                            | Option Code       | Retail            |          |
|         |                                      |                                                                                                             |                                                            | Option Code       | retail            | -        |
|         |                                      | Includes:                                                                                                   | order a Devolute law Wester 07, 40 where and and with DDD) |                   |                   |          |
|         |                                      | COX - 17" 10-spoke cast aluminum alloy wheels w/ 225/45 all-season tires (Du                                |                                                            |                   |                   |          |
|         |                                      | 17" 5-Split-spoke alloy wheels w/ 225/45 all-season tires                                                   | Fog lights                                                 |                   |                   |          |
|         |                                      | 4-spoke leather-wrapped steering wheel                                                                      | Halogen headlights                                         |                   |                   |          |
|         |                                      | Aux audio input                                                                                             | Leather seating surfaces                                   |                   |                   |          |
| Pren    | nium                                 | Concert 1CD player radio                                                                                    | S Line front & rear bumpers                                | -                 | \$0               |          |
|         |                                      | Cruise control                                                                                              | S Line roof spoiler                                        |                   |                   |          |
|         |                                      | Driver information system with Trip Computer                                                                | Servotronic steering                                       |                   |                   |          |
|         |                                      | Dual zone automatic climate control                                                                         | Sirius satellite radio                                     |                   |                   |          |
|         |                                      | Engine block heater (TDI only)                                                                              | Space-saver spare wheel                                    |                   |                   |          |
|         |                                      | ESP                                                                                                         | Tire pressure monitoring                                   |                   |                   |          |
|         |                                      | Includes Premium features plus:                                                                             |                                                            |                   |                   |          |
|         |                                      | C3Z - 17-Inch 5-twin-spoke alloy wheels w/ 225/45 all-season tires (During Pro                              | oduction Weeks 27 - 43)                                    |                   |                   |          |
|         |                                      | 17-Inch 10-spoke alloy wheels w/ 225/45 all-season tires                                                    | Illumination Package                                       |                   | ** ***            |          |
| Premiu  | ım Plus                              | 3-spoke Multifunction leather steering wheel (w/ shift paddles on S tronic)                                 | Power Front Driver Seat (includes 4-way Power Lumbar)      | WPS               | \$2,000           |          |
|         |                                      | Aluminum "Medial" Belt Line Trim                                                                            | Storage Package                                            |                   |                   |          |
|         | Bluetooth hands-free phone interface |                                                                                                             | Xenon Plus headlights with LED daytime running lights      |                   |                   |          |
| Premium | Dramir                               | ·                                                                                                           | iso nossing no man zee osymno running ngino                | Ontion Oct        | Det-"             |          |
|         | Premium Plus                         | Option                                                                                                      |                                                            | Option Code       | Retail            |          |
| -       | S                                    | CREDIT: Micrometallic Inlays (replaces Aluminum Medial inlays) - begins (                                   | production week 46/10                                      | YBV               | -\$400            |          |
| -       | 0                                    | Audi navigation system plus, with 6CD changer in glovebox                                                   |                                                            | PND               | \$2,000           |          |
| -       | 0                                    | Audi navigation system plus, with Audi music interface in glovebox                                          |                                                            | PNZ               | \$2,050           |          |
|         |                                      | Bluetooth Value Package                                                                                     |                                                            |                   |                   |          |
| 0       | -                                    | 4-spoke Multifunction leather steering wheel                                                                | Power Front Driver Seat (includes 4-way Power Lumbar)      | PBR               | \$600             |          |
|         |                                      | Bluetooth hands-free phone interface                                                                        |                                                            |                   |                   |          |
|         |                                      | Cold Weather Package                                                                                        |                                                            |                   |                   |          |
| 0       | О                                    | Heated exterior mirrors                                                                                     | Heated windshield nozzles                                  | PAW               | \$500             |          |
|         |                                      | Heated front seats                                                                                          |                                                            |                   |                   |          |
|         |                                      | Convenience Package                                                                                         |                                                            |                   |                   |          |
| -       | 0                                    | Auto-dimming interior mirror w/ compass                                                                     | Rain/Light sensor                                          | PPX               | \$1,275           |          |
|         |                                      | BOSE premium sound system                                                                                   | Rear Parking Sensors                                       |                   | * -,              |          |
|         |                                      |                                                                                                             | Trous Farming Control of                                   |                   |                   |          |
|         |                                      | Titanium Sport Package (only QF Black interior; n/a with PPS)  18" 7-rotor-design wheels in titanium finish | Front sport seats with leather bolsters                    |                   |                   |          |
|         |                                      | 225/40 summer performance tires                                                                             | Piano black interior trim                                  |                   |                   |          |
| -       | 0                                    |                                                                                                             |                                                            | PQC               | \$2,000           |          |
|         |                                      | Alcantara seat inserts and S Line embossed logo                                                             | S Line door sill inlays                                    |                   |                   |          |
|         |                                      | Black grille surround                                                                                       | Sport seats                                                |                   |                   |          |
|         |                                      | Black headliner                                                                                             | Sport suspension                                           |                   |                   | <u> </u> |
|         |                                      | 18" Sport Package (n/a with PQC)                                                                            |                                                            |                   | **                |          |
| 0       | 0                                    | 18-inch 5-tri-spoke alloy wheels                                                                            | Sport seats                                                | PPS               | \$1,400           |          |
|         |                                      | 225/40 summer performance tires                                                                             | Sport suspension                                           |                   |                   |          |
| 0       | 0                                    | Dark Walnut Genuine Wood Belt Line Trim (n/a with PQC)                                                      |                                                            | 5MP               | \$400             |          |
| 0       | 0                                    | Open Sky sunroof (Requires PBR or WPS)                                                                      |                                                            | 3FB               | \$1,100           |          |
| 0       | 0                                    | Aluminum Roof Rails                                                                                         |                                                            | 3S1               | \$500             |          |
| 0       | 0                                    | Black Roof Rails (requires PQC)                                                                             |                                                            | 3S2               | \$500             |          |
| 0       | 0                                    | Rear Side Airbags                                                                                           |                                                            | 4X4               | \$350             |          |
| 0       | 0                                    | All-weather floor mats/trunk liner (n/a with 3BM)                                                           | (PORT INSTALLED)                                           | 3РК               | \$200             |          |
| 0       | 0                                    | Cargo Beach Mat (n/a with 3PK)                                                                              | (PORT INSTALLED)                                           | 3BM               | \$110             |          |
| 0       | 0                                    | Base Carrier Bars (n/a with 3RR)                                                                            | (PORT INSTALLED)                                           | 3BC               | \$320             |          |
| 0       | 0                                    | Base Carrier Bars - for models with roof rails (n/a with 3BC)                                               | (PORT INSTALLED)                                           | -                 | \$240             |          |
|         | 0                                    | Wheel Lock Kit                                                                                              | (PORT INSTALLED)                                           |                   | \$80              |          |
| 0       | 1 -                                  | 1                                                                                                           | RED OPTIONS                                                |                   |                   |          |
| 0       |                                      |                                                                                                             |                                                            |                   |                   |          |
|         | 1 0                                  |                                                                                                             |                                                            | OL M              | N/C               | T        |
| 0       | 0                                    | California emission requirements                                                                            |                                                            | 0LM               | N/C               |          |
|         | 0 0                                  |                                                                                                             |                                                            | 0LM<br>1QE<br>6W3 | N/C<br>N/C<br>N/C |          |

Specifications, equipment, options, and prices are subject to change without notice. Some items may be unavailable when vehicle is built. Prices exclude destination charges, registration and retail delivery charges
\*All orders require either the 6W3 or 6W9 option code