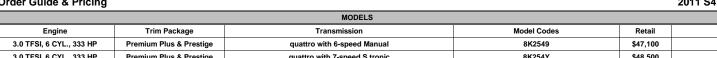

| Black                 | Star silver |
| Light Gray - GQ          | Quartz Gray     | Aluminum hologram*         | Graphite              | Star silver |
| Cardamom Beige - GR      | Coriander Beige | Aluminum hologram*         | Black                 | Luxor Beige |
| Black - QF (S Line Only) | Black           | Brushed aluminum           | Black                 | Black       |

<sup>\*</sup>Micrometallic Inlays (replaces Aluminum Hologram inlays) - begins production week 46/10

Specifications, equipment, options, and prices are subject to change without notice. Some items may be unavailable when vehicle is built. Prices exclude destination charges, registration and retail delivery charges

Issue Date: April 16, 2010 Revised Date: December 1, 2010



2011 S4 **Order Guide & Pricing** 



| Engin              | ie             | Trim Package                                                         | Transmission                                 |                          | Model Codes                |             | Retail   |                                                  |
|--------------------|----------------|----------------------------------------------------------------------|----------------------------------------------|--------------------------|----------------------------|-------------|----------|--------------------------------------------------|
| 3.0 TFSI, 6 CY     | L 333 HP       | Premium Plus & Prestige                                              | quattro with 6-speed M                       | anual                    | 8K2549                     |